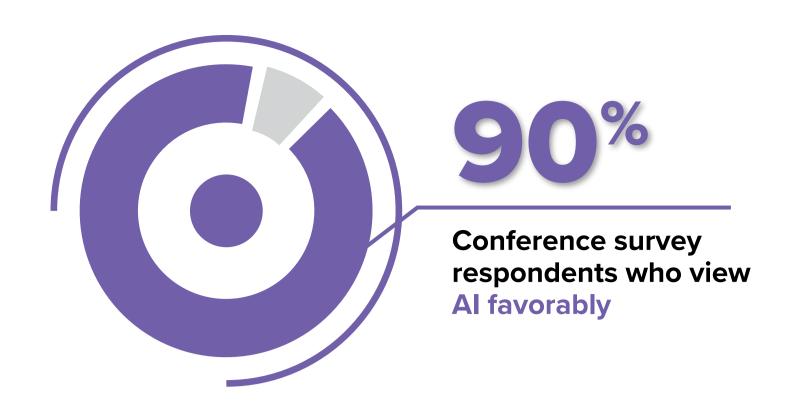

# Al Solutions for Today's Healthcare Challenges

A survey of 385 attendees at the 2024 eClinicalWorks<sup>®</sup> and healow<sup>®</sup> National Conference identified key opportunities and challenges for applying AI solutions at healthcare practices.