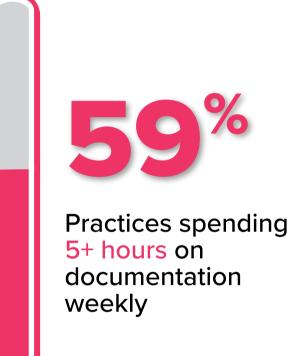

#### **Cutting Hours of Documentation Time Daily**

Sunoh.ai Al-Powered Medical Scribe uses ambient-listening technology to create accurate draft notes for medical specialties, helping providers focus on patients rather than keyboards, reduce the burdens of documentation, and improve work-life balance.